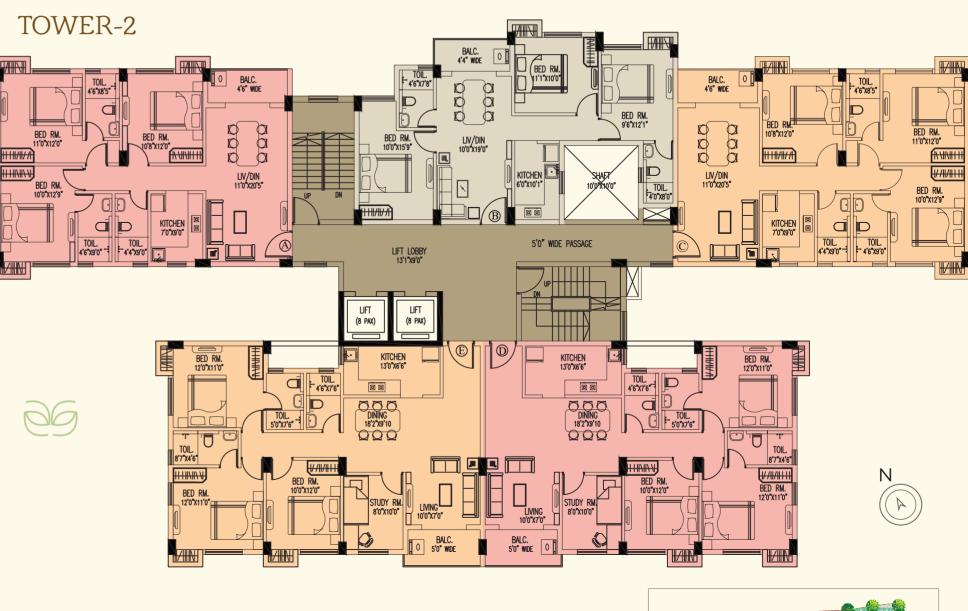

### TYPICAL FLOOR PLAN (2<sup>nd</sup>-8<sup>th</sup>)

| TYPE | внк     | CARPET | CUP-<br>BOARD | BUILT-UP<br>WITH C.B. | BALCONY | SALEABLE<br>AREA |
|------|---------|--------|---------------|-----------------------|---------|------------------|
| Α    | 3BHK+3T | 914    | 23            | 1056                  | 48      | 1408             |
| В    | 3BHK+2T | 757    | 15            | 898                   | 43      | 1197             |
| С    | 3BHK+3T | 914    | 23            | 1050                  | 48      | 1400             |
| D    | 4BHK+3T | 1044   | 23            | 1188                  | 48      | 1584             |
| Е    | 4BHK+3T | 1044   | 23            | 1188                  | 48      | 1584             |