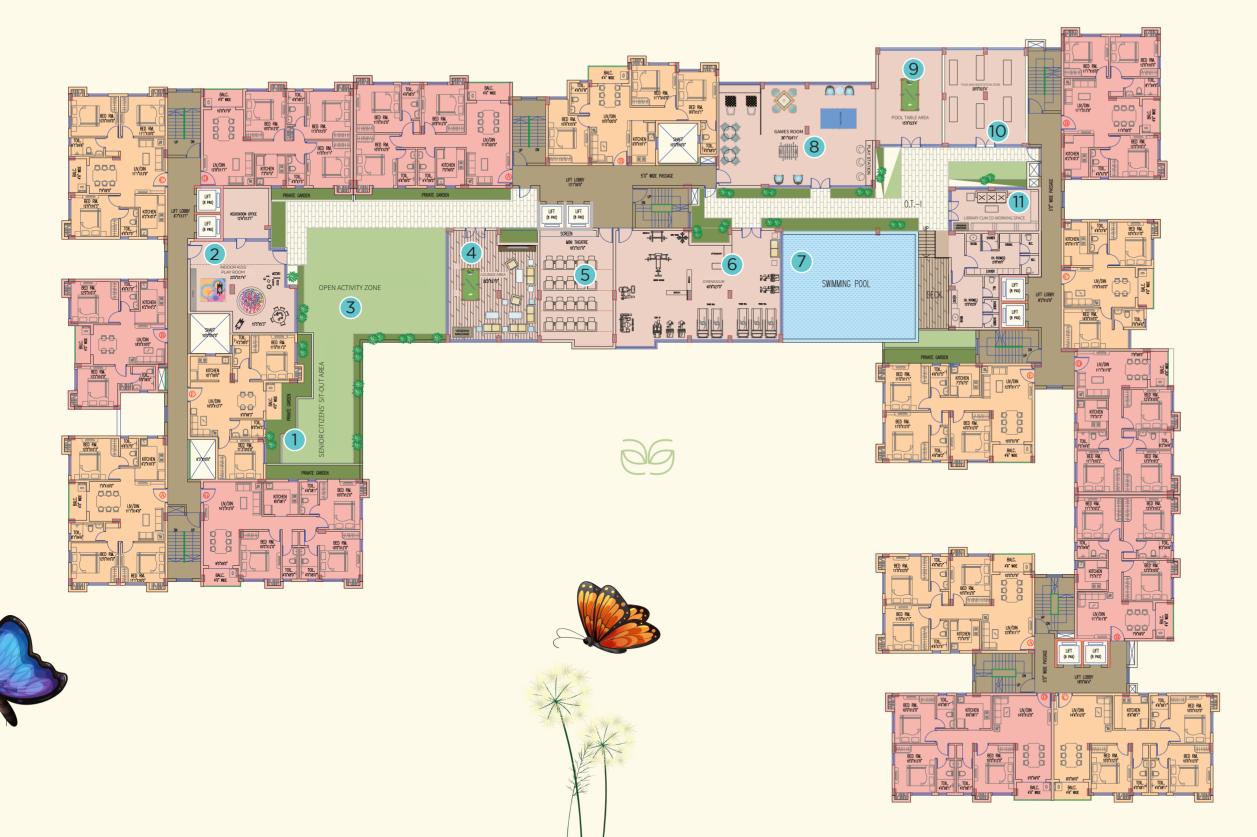

### Legend

- 1. Senior Citizens' Sit-out Area
- 2. Indoor Kids' Play Room
- 3. Open Activity Zone
- 4. Lounge Area
- 5. Mini Theatre
- 6. Gymnasium

- 7. Swimming Pool (Male & Female Changing Room)
- 8. Games Room
- 9. Pool Table Area
- 10. Yoga and Meditation Zone
- 11. Library cum Co-working Space