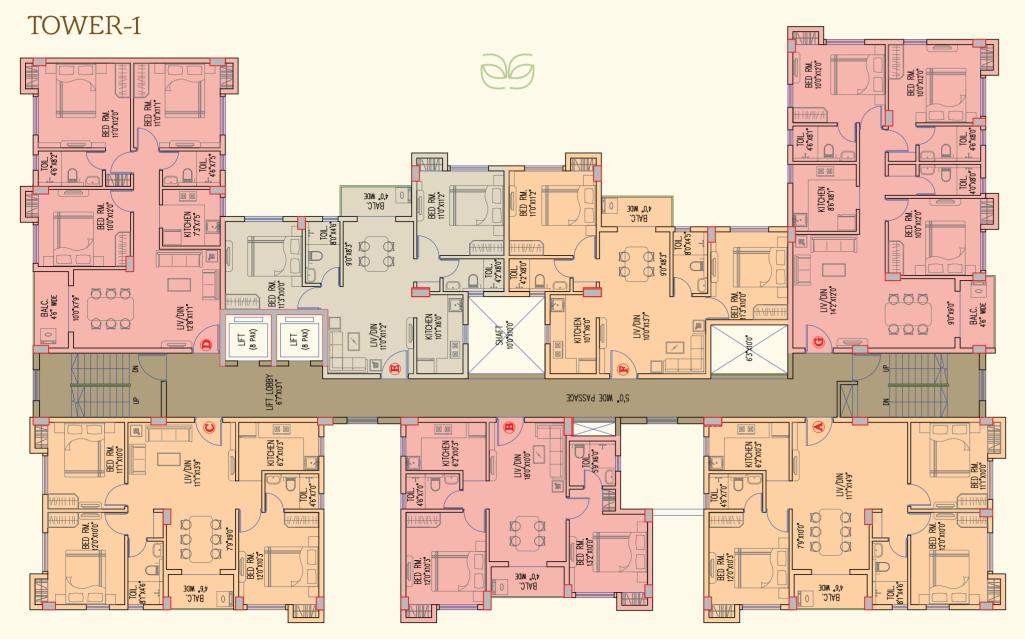

### TYPICAL FLOOR PLAN (2<sup>nd</sup>-8<sup>th</sup>)

| TYPE | внк     | CARPET | CUP-<br>BOARD | BUILT-UP<br>WITH C.B. | BALCONY | SALEABLE<br>AREA |
|------|---------|--------|---------------|-----------------------|---------|------------------|
| А    | 3BHK+2T | 800    | 24            | 934                   | 42      | 1245             |
| В    | 2BHK+2T | 594    | 15            | 713                   | 37      | 951              |
| С    | 3BHK+2T | 781    | 23            | 909                   | 38      | 1212             |
| D    | 3BHK+2T | 817    | 23            | 947                   | 44      | 1263             |

| Ε | ТҮРЕ | внк     | CARPET | CUP-<br>BOARD | BUILT-UP<br>WITH C.B. | BALCONY | SALEAB<br>AREA |
|---|------|---------|--------|---------------|-----------------------|---------|----------------|
|   | Е    | 2BHK+2T | 608    | 8             | 720                   | 36      | 960            |
|   | F    | 2BHK+2T | 612    | 8             | 723                   | 36      | 964            |
|   | G    | 3BHK+3T | 918    | 22            | 1047                  | 40      | 1396           |
|   |      |         |        |               |                       |         |                |