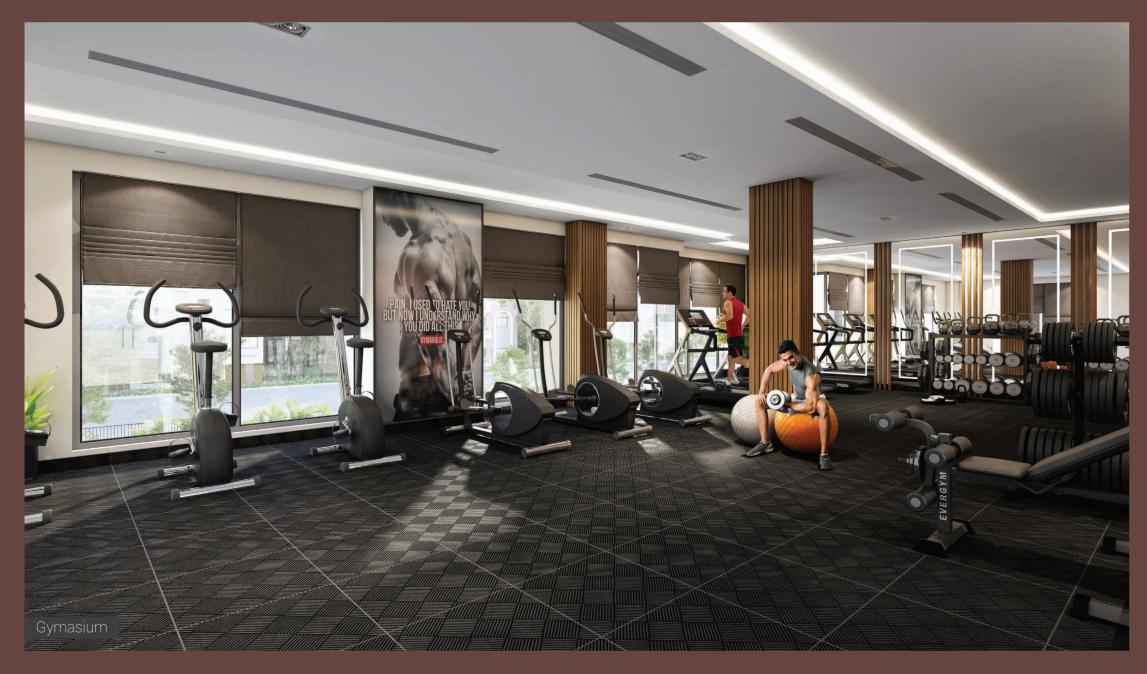

### Legend

- 1. Senior Citizens' Sit-out Area
- 2. Indoor Kids' Play Room
- 3. Open Activity Zone
- 4. Lounge Area
- 5. Mini Theatre
- 6. Gymnasium

- 7. Swimming Pool (Male & Female Changing Room)
- 8. Games Room
- 9. Pool Table Area
- 10. Yoga and Meditation Zone
- 11. Library cum Co-working Space