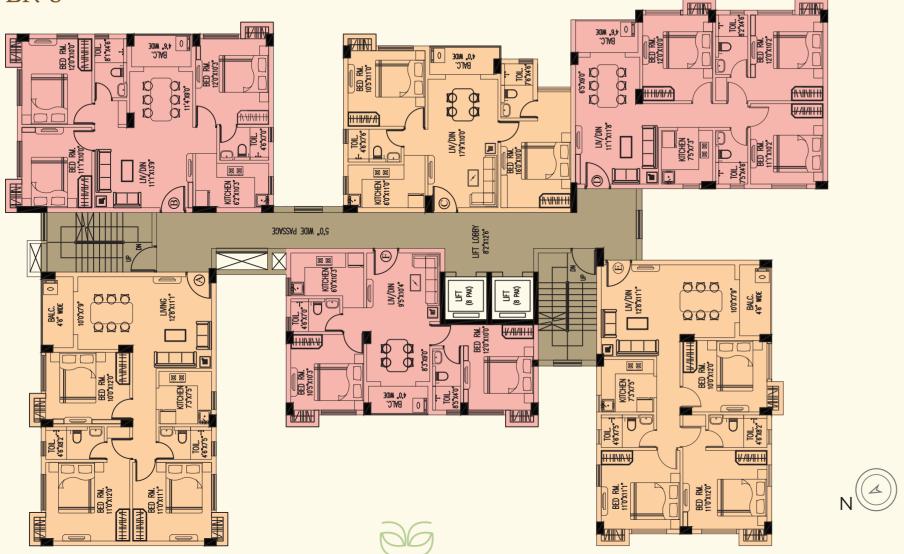

### TOWER-3

| TYPE | внк     | CARPET | CUP-<br>BOARD | BUILT-UP<br>WITH C.B. | BALCONY | SALEABLE<br>AREA |  |
|------|---------|--------|---------------|-----------------------|---------|------------------|--|
| Α    | 3BHK+2T | 817    | 23            | 951                   | 44      | 1268             |  |
| В    | 3BHK+2T | 781    | 23            | 909                   | 38      | 1212             |  |
| С    | 2BHK+2T | 604    | 7             | 713                   | 37      | 951              |  |
| D    | 3BHK+2T | 766    | 15            | 886                   | 40      | 1181             |  |

| TYPE | внк     | CARPET | CUP-<br>BOARD | BUILT-UP<br>WITH C.B. | BALCONY | SALEABLE |
|------|---------|--------|---------------|-----------------------|---------|----------|
| E    | 3BHK+2T | 817    | 23            | 951                   | 44      | 1268     |
| F    | 2BHK+2T | 582    | 15            | 700                   | 33      | 933      |
|      |         |        |               |                       |         |          |