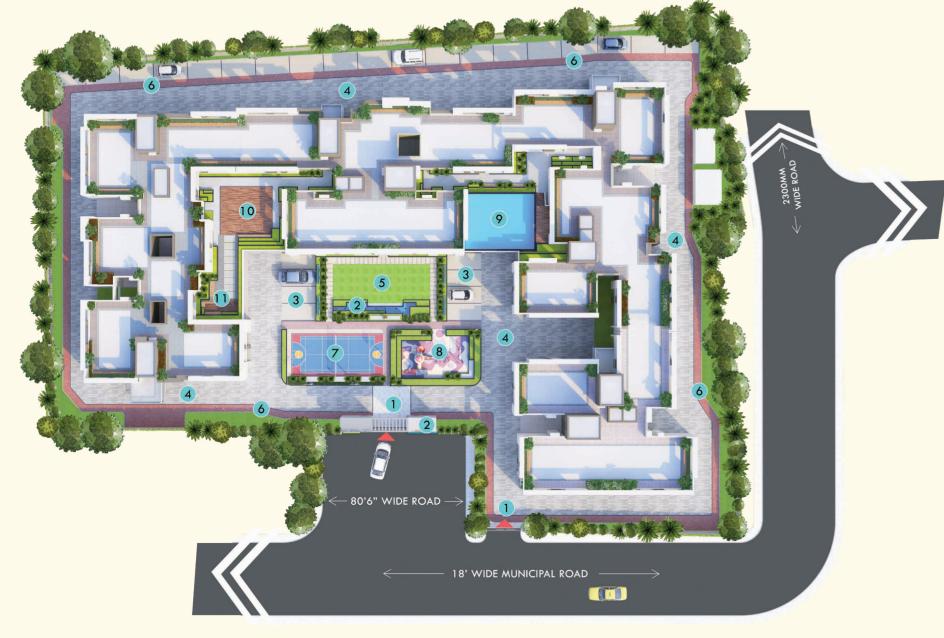

### Amenities Plan

### Legend

- 1. Entry / Exit
- 2. Water Fountain
- 3. Parking Facility

- 4. Internal Driveway
- 5. Central Lawn
- 6. Jogging Track

- 7. Multi-purpose Court
- 8. Children's Play Area
- 9. Swimming Pool
- 10. Open Activity Zone
- 11. Senior Citizens' Sit-out Area