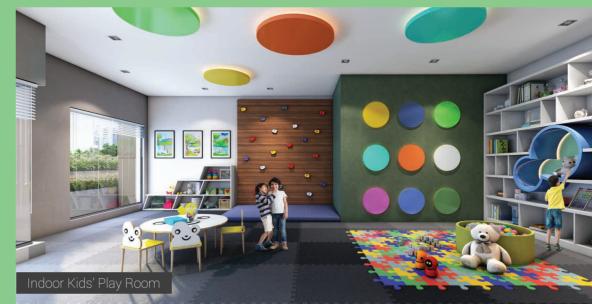

### Legend

- 1. Senior Citizens' Sit-out Area
- 2. Indoor Kids' Play Room
- 3. Open Activity Zone
- 4. Lounge Area
- 5. Mini Theatre
- 6. Gymnasium

- 7. Swimming Pool (Male & Female Changing Room)
- 8. Games Room
- 9. Pool Table Area
- 10. Yoga and Meditation Zone
- 11. Library cum Co-working Space