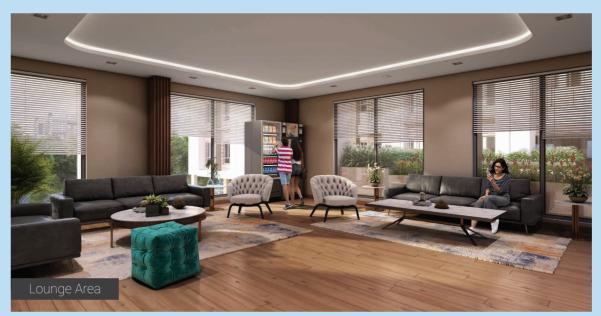

### Legend

- 1. Senior Citizens' Sit-out Area
- 2. Indoor Kids' Play Room
- 3. Open Activity Zone
- 4. Lounge Area
- 5. Mini Theatre
- 6. Gymnasium

- 7. Swimming Pool (Male & Female Changing Room)
- 8. Games Room
- 9. Pool Table Area
- 10. Yoga and Meditation Zone
- 11. Library cum Co-working Space