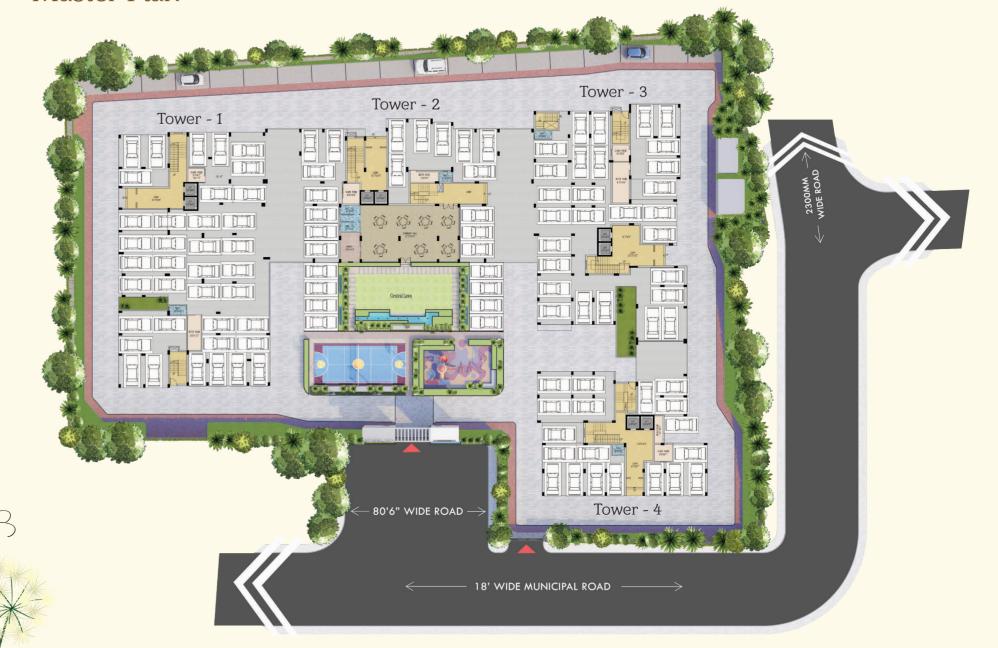

e humid summer. Cool off with a refreshing swim in our expansive swimming pool.

Let the cool blue waters soothe your blues.









# The Centre of Leisure

What's life without fun and games?
The camaraderie and cheer and laughter.
With friends and family,
life here can be an extended life-long party.





# The Centre of Celebrations

Be it your child's birthday party or a family get- together the spacious, luxurious community hall can accommodate all those who are close to your heart.

### Amenities Plan



### Legend

- 1. Entry / Exit
- 2. Water Fountain
- 3. Parking Facility

- 4. Internal Driveway
- 5. Central Lawn
- 6. Jogging Track

- 7. Multi-purpose Court
- 8. Children's Play Area
- 9. Swimming Pool
- 10. Open Activity Zone
- 11. Senior Citizens' Sit-out Area

### Master Plan





# 1<sup>st</sup> Floor Plan





| BLOCK | TYPE | внк     | CARPET | CUP-<br>BOARD | BUILT-UP<br>WITH C.B. | BALCONY | PRIVATE<br>GARDEN | SALEABLE<br>AREA |
|-------|------|---------|--------|---------------|-----------------------|---------|-------------------|------------------|
|       | Α    | 3BHK+2T | 800    | 24            | 934                   | 42      | 0                 | 1245             |
|       | В    | 2BHK+2T | 594    | 15            | 713                   | 37      | 0                 | 951              |
| 1     | С    | 3BHK+2T | 781    | 23            | 909                   | 38      | 0                 | 1212             |
|       | D    | 3BHK+2T | 817    | 23            | 947                   | 44      | 59                | 1293             |
|       | F