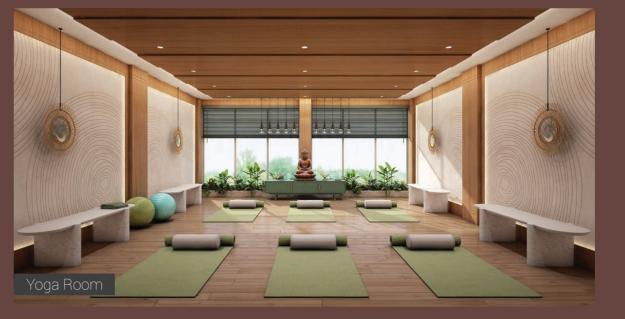

### Legend

- 1. Senior Citizens' Sit-out Area
- 2. Indoor Kids' Play Room
- 3. Open Activity Zone
- 4. Lounge Area
- 5. Mini Theatre
- 6. Gymnasium

- 7. Swimming Pool (Male & Female Changing Room)
- 8. Games Room
- 9. Pool Table Area
- 10. Yoga and Meditation Zone
- 11. Library cum Co-working Space