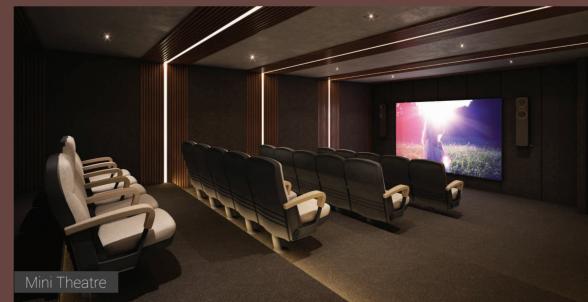

### Legend

- 1. Senior Citizens' Sit-out Area
- 2. Indoor Kids' Play Room
- 3. Open Activity Zone
- 4. Lounge Area
- 5. Mini Theatre
- 6. Gymnasium

- 7. Swimming Pool (Male & Female Changing Room)
- 8. Games Room
- 9. Pool Table Area
- 10. Yoga and Meditation Zone
- 11. Library cum Co-working Space